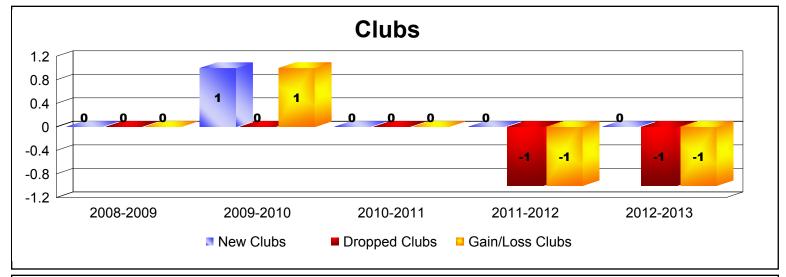

| Year      | New<br>Clubs | Dropped<br>Clubs | Gain/<br>Loss<br>Clubs | New<br>Members | Charter<br>Members | Reinstate<br>Members | Transfer<br>Members | Total<br>Member<br>Added | Total<br>Members<br>Dropped | Gain/<br>Loss<br>Members |
|-----------|--------------|------------------|------------------------|----------------|--------------------|----------------------|---------------------|--------------------------|-----------------------------|--------------------------|
| 2008-2009 | 0            | 0                | 0                      | 56             | 0                  | 2                    | 7                   | 65                       | -83                         | -18                      |
| 2009-2010 | 1            | 0                | 1                      | 72             | 20                 | 4                    | 18                  | 114                      | -110                        | 4                        |
| 2010-2011 | 0            | 0                | 0                      | 68             | 5                  | 4                    | 2                   | 79                       | -101                        | -22                      |
| 2011-2012 | 0            | -1               | -1                     | 53             | 0                  | 4                    | 6                   | 63                       | -108                        | -45                      |
| 2012-2013 | 0            | -1               | -1                     | 58             | 0                  | 1                    | 6                   | 65                       | -106                        | -41                      |
| Average   | 0            | 0                | 0                      | 61             | 5                  | 3                    | 8                   | 77                       | -102                        | -24                      |