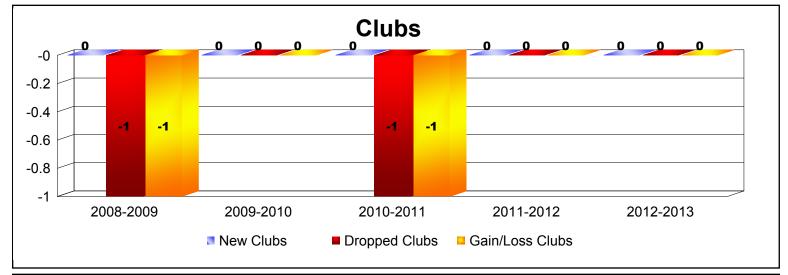

MBR0065 Page 1 of 2 9/12/2013 11:16:54AM

District 105BS WALES

As of June 2013 Cumulative

| Year      | New<br>Clubs | Dropped<br>Clubs | Gain/<br>Loss<br>Clubs | New<br>Members | Charter<br>Members | Reinstate<br>Members | Transfer<br>Members | Total<br>Member<br>Added | Total<br>Members<br>Dropped | Gain/<br>Loss<br>Members |
|-----------|--------------|------------------|------------------------|----------------|--------------------|----------------------|---------------------|--------------------------|-----------------------------|--------------------------|
| 2008-2009 | 0            | -1               | -1                     | 22             | 0                  | 1                    | 7                   | 30                       | -42                         | -12                      |
| 2009-2010 | 0            | 0                | 0                      | 25             | 0                  | 0                    | 3                   | 28                       | -36                         | -8                       |
| 2010-2011 | 0            | -1               | -1                     | 23             | 0                  | 0                    | 4                   | 27                       | -38                         | -11                      |
| 2011-2012 | 0            | 0                | 0                      | 11             | 0                  | 1                    | 2                   | 14                       | -50                         | -36                      |
| 2012-2013 | 0            | 0                | 0                      | 18             | 0                  | 1                    | 3                   | 22                       | -40                         | -18                      |
| Average   | 0            | 0                | 0                      | 20             | 0                  | 1                    | 4                   | 24                       | -41                         | -17                      |