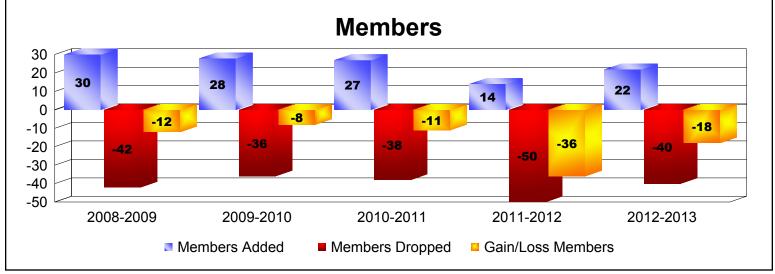

MBR0065 Page 1 of 2 9/12/2013 11:16:54AM

District 105BS WALES

As of June 2013 Cumulative

| Year      | New<br>Clubs | Dropped<br>Clubs | Gain/<br>Loss<br>Clubs | New<br>Members | Charter<br>Members | Reinstate<br>Members | Transfer<br>Members | Total<br>Member<br>Added | Total<br>Members<br>Dropped | Gain/<br>Loss<br>Members |
|-----------|--------------|------------------|------------------------|----------------|--------------------|----------------------|---------------------|--------------------------|-----------------------------|--------------------------|
| 2008-2009 | 0            | -1               | -1                     | 22             | 0                  | 1                    | 7                   | 30                       | -42                         | -12                      |
| 2009-2010 | 0            | 0                | 0                      | 25             | 0                  | 0                    | 3                   | 28                       | -36                         | -8                       |
| 2010-2011 | 0            | -1               | -1                     | 23             | 0                  | 0                    | 4                   | 27                       | -38                         | -11                      |
| 2011-2012 | 0            | 0                | 0                      | 11             | 0                  | 1                    | 2                   | 14                       | -50                         | -36                      |
| 2012-2013 | 0            | 0                | 0                      | 18             | 0                  | 1                    | 3                   | 22                       | -40                         | -18                      |
| Average   | 0            | 0                | 0                      | 20             | 0                  | 1                    | 4                   | 24                       | -41                         | -17                      |