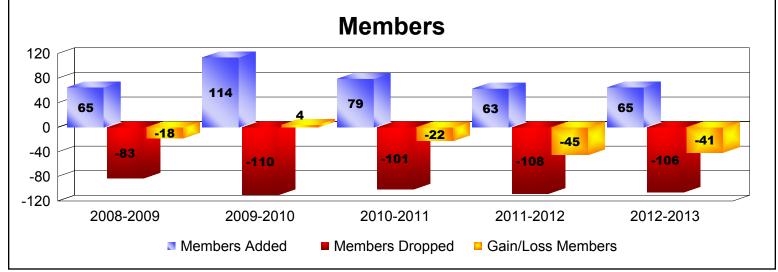

| Year      | New<br>Clubs | Dropped<br>Clubs | Gain/<br>Loss<br>Clubs | New<br>Members | Charter<br>Members | Reinstate<br>Members | Transfer<br>Members | Total<br>Member<br>Added | Total<br>Members<br>Dropped | Gain/<br>Loss<br>Members |
|-----------|--------------|------------------|------------------------|----------------|--------------------|----------------------|---------------------|--------------------------|-----------------------------|--------------------------|
| 2008-2009 | 0            | 0                | 0                      | 56             | 0                  | 2                    | 7                   | 65                       | -83                         | -18                      |
| 2009-2010 | 1            | 0                | 1                      | 72             | 20                 | 4                    | 18                  | 114                      | -110                        | 4                        |
| 2010-2011 | 0            | 0                | 0                      | 68             | 5                  | 4                    | 2                   | 79                       | -101                        | -22                      |
| 2011-2012 | 0            | -1               | -1                     | 53             | 0                  | 4                    | 6                   | 63                       | -108                        | -45                      |
| 2012-2013 | 0            | -1               | -1                     | 58             | 0                  | 1                    | 6                   | 65                       | -106                        | -41                      |
| Average   | 0            | 0                | 0                      | 61             | 5                  | 3                    | 8                   | 77                       | -102                        | -24                      |